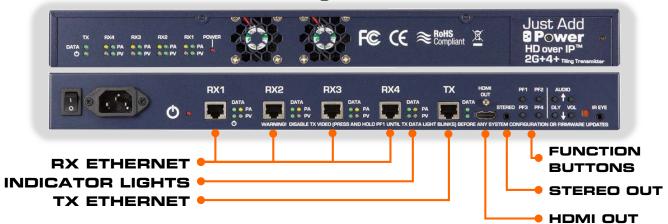

## 2G+4+ Tiling Transmitter

| Compliancy                 | HDCP & RoHS/FCC/CE                                                                   |
|----------------------------|--------------------------------------------------------------------------------------|
| <b>Operating Temp</b>      | 0-60 °C / 32-140 °F                                                                  |
| Supported<br>Resolutions   | Up to 1080p50/60 Hz<br>PC: 1920 x 1200                                               |
| Dimensions &<br>Weight     | 429 x 44.5 x 250 mm<br>17" x 1.75" x 9.8"<br>(19-inch rack, 1 RU)<br>2.9 kg / 6.4 lb |
| Ports                      | Ethernet connector (x5) HDMI Out 3.5mm Stereo Out IR Eye                             |
| Bandwidth                  | Up to 150 Mbps                                                                       |
| Power Supply<br>(included) | Standard Power Cable IEC 60320 C13/C14 50 watts maximum                              |

| Features                                          |  |
|---------------------------------------------------|--|
| Combine 4 videos onto one display                 |  |
| <ul> <li>4 Receivers and 1 Transmitter</li> </ul> |  |
| Any 4 video inputs from 2G system                 |  |
| New, independent compiled video output            |  |
| Compiled video viewable on any display            |  |
| Compatible with all 2G products                   |  |
| HDMI out for local display                        |  |
| Stereo audio output with delay & volume control   |  |
| Video Wall                                        |  |
| Image Pull                                        |  |