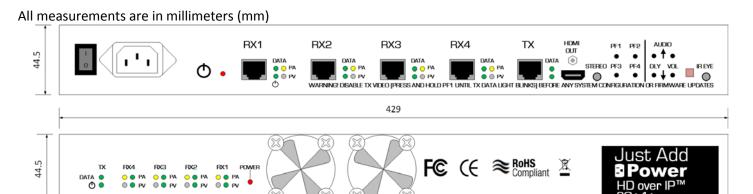

## 2G+4+ Tiling Transmitter

| Compliancy                 | HDCP & RoHS/FCC/CE                                                                   |
|----------------------------|--------------------------------------------------------------------------------------|
| <b>Operating Temp</b>      | 0-60 °C / 32-140 °F                                                                  |
| Supported<br>Resolutions   | Up to 1080p50/60 Hz<br>PC: 1920 x 1200                                               |
| Dimensions &<br>Weight     | 429 x 44.5 x 250 mm<br>17" x 1.75" x 9.8"<br>(19-inch rack, 1 RU)<br>2.9 kg / 6.4 lb |
| Ports                      | Ethernet connector (x5) HDMI Out 3.5mm Stereo Out IR Eye                             |
| Bandwidth                  | Up to 150 Mbps                                                                       |
| Power Supply<br>(included) | Standard Power Cable IEC 60320 C13/C14 50 watts maximum                              |