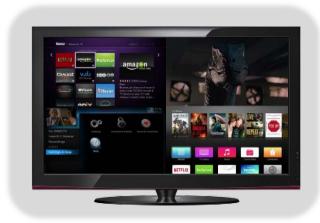

## The power to watch anything, anywhere

The 2G+4+ Tiling Transmitter adds video tiling to the HDMI over IP matrix switching system.

The Just Add Power 2G+4+ Tiling Transmitter can be added to a currently installed Just Add Power 2G system to show any four sources onto a single display.

Watch video in multiple formats simultaneously: single-screen, video wall, or tiled video at the same time!

**Seamless Integration!** The 2G+4+ Tiling Transmitter is fully compatible with all 2G installations. Add a Tiling Transmitter to provide tiling to all displays. Multiple tilers can be combined to add even more videos on a single display.