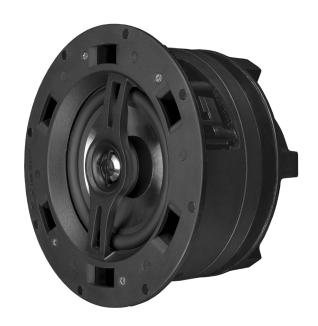

## **ICW6-MB**

SHALLOW DEPTH IN CEILING/IN WALL 6.5" 2-WAY POWERED BY SONIC VORTEX®

Multiple International Patents Awarded Additional Patents Pending Our Sonic Vortex<sup>®</sup> technology generates rich, deep bass and effortless clarity from what most people would call a 'back box', but is not. It is actually a compact, integrated tuned enclosure. This patented technology is a 'twist' on Ported Transmission Line design, that optimizes air movement to produce astonishing sound. The enclosure also keeps sound from bleeding to other rooms while adding 6 to 9dB boost in mid-lower bass.

- Shallow Depth Under 4 Inches
- 6.5" Injected Polypropylene Woofer
- 1" Aluminum Dome Tweeter
- Butyl Rubber Surround
- Pivoting Tweeter
- Speaker Weight: 5lbs (2.28kg)
- Cutout: 8.4" (214mm)
- Diameter 9.4" (239mm)
- Depth 3.9" (98mm)
- Installed Frequency Response: 68Hz to 22KHz
- Power Handling: 5-120W
- Impedance: 8Ω
- Sensitivity: 90db
- Grille: Magnetic Bezelless; White Paintable
- Connector Type: Gold Spring Push Terminal
- Optional Pre-construction Bracket: EZBracket Size: F