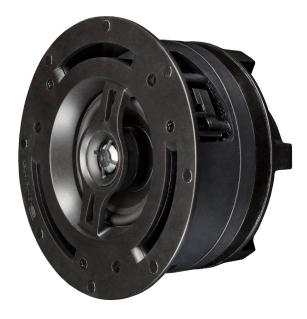

## ICW4-MB

SHALLOW DEPTH IN CEILING/IN WALL 4" 2-WAY POWERED BY SONIC VORTEX®

Multiple International Patents Awarded Additional Patents Pending Our Sonic Vortex<sup>®</sup> technology generates rich, deep bass and effortless clarity from what most people would call a 'back box', but is not. It is actually a compact, integrated tuned enclosure. This patented technology is a 'twist' on Ported Transmission Line design, that optimizes air movement to produce astonishing sound. The enclosure also keeps sound from bleeding to other rooms while adding 6 to 9dB boost in mid-lower bass.

- Shallow Depth Under 4 Inches
- 4" Injected Polypropylene Woofer
- 3/4" Aluminum Dome Tweeter
- Butyl Rubber Surround
- Pivoting Tweeter
- Speaker Weight: 3.9lbs (1.75kg)
- Cutout: " 6.4" (162mm)
- Diameter: 7.4" (186mm)
- Depth: 3.8" (97mm)
- Installed Frequency Response: 80Hz to 20KHz
- Impedance: 8Ω
- Power Handling: 5-80W
- Sensitivity: 89db
- Grille: Magnetic Bezelless; White Paintable
- Connector Type: Gold Spring Push Terminal
- Optional Pre-construction Bracket: EZBracket Size: J