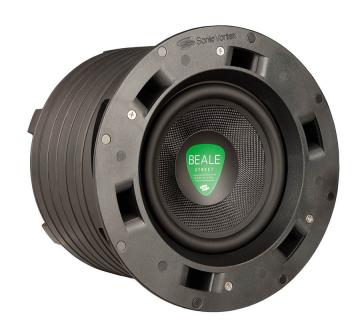

## IN CEILING 6.5" SUBWOOFER POWERED BY SONIC VORTEX®

Multiple International Patents Awarded Additional Patents Pending Our Sonic Vortex<sup>®</sup> technology generates rich, deep bass and effortless clarity from what most people would call a 'back box', but is not. It is actually a compact, integrated tuned enclosure. This patented technology is a 'twist' on Ported Transmission Line design, that optimizes air movement to produce astonishing sound. The enclosure also keeps sound from bleeding to other rooms while adding 6 to 9dB boost in mid-lower bass.

- 6.5" Kevlar Woofer
- Butyl Rubber Surround
- Speaker Weight: 7.10 lbs (3.22kg)
- Cutout: 8.4" (214mm)
- Diameter 9.4" (239mm)
- Depth 6.8" (172mm)
- Power Handling: 5-120W
- Impedance: 4Ω
- Installed Frequency Response: 42 Hz 300 Hz
- Sensitivity: 90db
- Grille: Magnetic Bezelless
- Connector Type: Gold Spring Push Terminal
- EZBracket Size: F