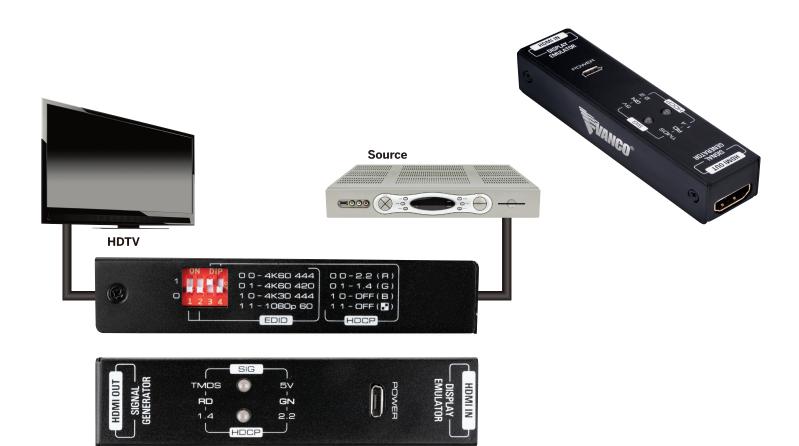

## Handheld 4K HDMI® Tester

- Convenient handheld 4K and 1080p tester for troubleshooting issues with passive and active HDMI installations
- Acts as either the source or display to test cabling and components
- Capable of 16 different testing combinations to help identify and resolve common issues
- Test for HDCP 2.2 and 1.4 Compatibility
- Connect a source to act as a signal emulator or a display to act as a signal generator to test video and HDCP signals
- Includes durable carrying case, allowing you to take the HD4KTEST to every job site
- Dimensions: 3.4" x .87" x .75"