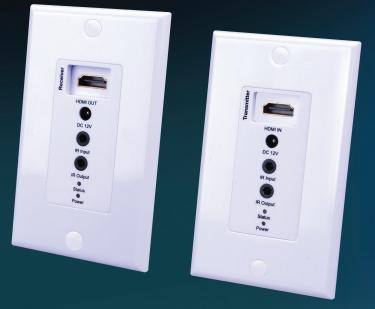

## HDMI® EXTENDER Wall Plate over single Cat5e/Cat6 Cable with POE

- Transmits HDMI video, audio, control and power through single CAT5e/6 cable
- Features Power over Ethernet (PoE) Technology which transmits power over Cat5e/Cat6, allowing the transmitter or receiver to be powered off of a single power supply
- Fits easily into a single gang low-voltage box and allows for power to be supplied on either the transmitter or receiver for a flexible installation
- Transmission Range: 164ft/50meters at resolutions 1080p @ 60Hz and 262ft/80 meters at 1080i through single Cat5e/Cat6 cable
- Features Auto EDID and EQ Management for plug and play installation
- Supports bi-directional IR 20-60KHz (RX->TX and TX->RX)
- Supports audio formats, Dolby True HD, DTS-master, etc.
- Supports all 3D Formats
- Supports EDID call back
- Supports CEC pass through
- VESA DDC and hot swap technology
- HDCP Compliant
- Compatible with DVI 1.0
- Allows cascading to create a larger distribution sy