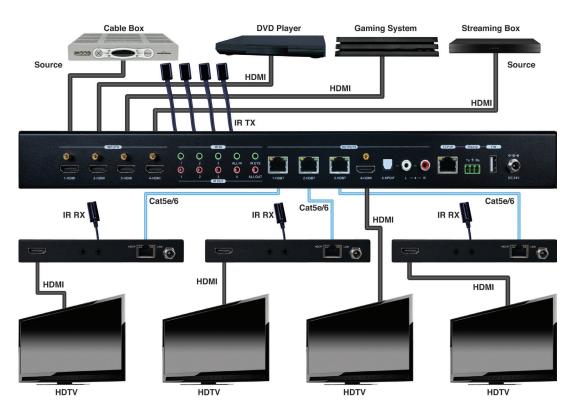

## 4K 4x3 HDBaseT™ Matrix Switcher with 1 HDMI Output, IR, IP and RS-232

- 4K 4x3 HDBaseT Matrix that accommodates 3 HDBaseT outputs and 1 HDMI output
- Extends 4K@60Hz 4:4:4, and HDR10 up to 131ft/40m over a single Cat6 cable
- Outputs 4K@60Hz 4:4:4, HDR10 and Dolby Vision on the HDMI inputs and output
- Extends 1080p resolution up to 230ft/70m over a single Cat6 cable
- PoC receivers sold separate (EVRXHD2 and EVRXDSC)
- Features POC (Power over Cable) technology providing power for the receivers resulting in easy installation
- HDCP 2.2 compliant
- Digital and analog audio breakouts for the HDMI output
- Built-in EDID management and advanced HDCP handling
- Controllable via front panel, IR, RS-232 and third party control systems, as well as a built in GUI via IP connection
- Features bi-directional IR and RS-232 for source and/or display control
- Includes EV-IRMST IR integration cable for seamless integration with 3rd Party IR Systems
- Dimensions: 17.2" W x 1.7" H x 9.3" D