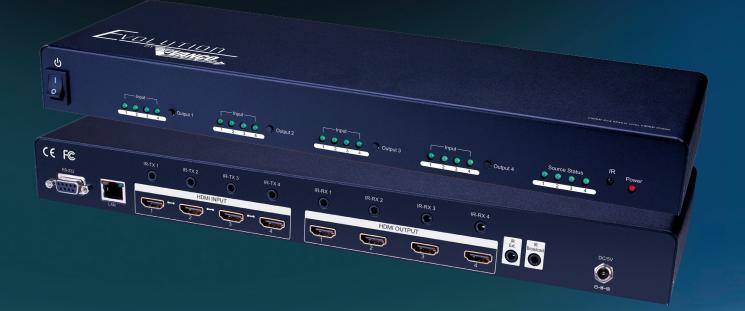

## HDMI® 4 x 4 Matrix Selector Switch

- Allows up to 4 HDMI sources to be distributed simultaneously to up to 4 displays
- 1080p HD Matrix Switcher providing a perfect solution for Home or Retail AV as well as Commercial and Hospitality installations on a budget
- Features EDID management which supports default HDMI EDID and has the ability to learn the EDID of display equipment for any "handshake" issues
- HDCP Compliant
- Supports HDMI Deep Color and 3D
- Supports 7.1 channel digital audio
- Wideband bi-directional IR pass-through (20 to 60 kHz)
- Choose from 5 switching modes front panel buttons- Local remote control- RS232 control- IR call-back (dedicated IR extension cable connected to IR extension port- and IR emitters on sources required)- and Ethernet control
- Easy installation mounting ear hardware set included