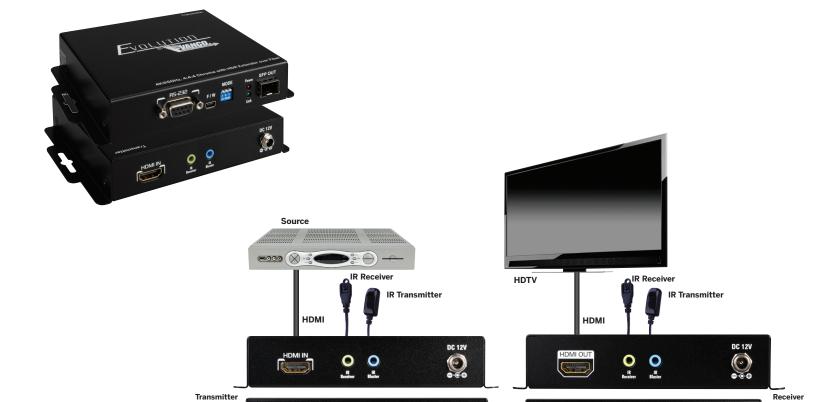

## **HDMI®** Extender

## over Fiber with IR and RS-232

- Transmits audio and video via HDMI as well as bi-directional IR and RS-232
- Transmission range: 984ft/300m over multi-mode fiber optic cables; 6.2mi/10km over single mode fiber optic cables
- Supports 4K@60Hz, 4:2:0 chroma sampling and HDR; 4K@60Hz and 4:4:4 chroma sampling
- Supports HDR10 and Dolby Vision
- Features bi-directional IR (20kHz to 60kHz) pass-through for source and/or display control
- RS-232 pass-through
- Supports HDCP2.2
- Multi-mode SFP modules included
- Dimensions: 4.9" W x 4.4" H x 1.1" D

Part Number: EVEXFBR1

Fiber Cable