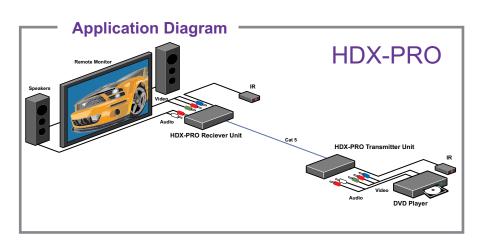

# Use a Single CAT5 Cable to Broadcast High Resolution HDTV, Stereo Audio, RS-232 and IR up to 1,000 Feet Away

HDX-PRO a high-resolution HDTV and stereo audio extender component within SmartAVI's HDControl product family geared specifically toward home theater owners and designers. Using small transmitter and receiver units, you can broadcast HD desktop video, stereo audio signals, infrared and RS-232 over unshielded twisted pair (UTP) cabling.

#### Take Control of Your Home Theater

The HDX-PRO has been carefully designed to be compact and aesthetically pleasing for simple and professional home theater integration.

While most home theater systems are relatively compact in component placement, the HDX-PRO makes extending your video and audio signals up to 1,000 feet possible; this is useful in a design that calls for the home theater devices to be set up in a different location, away from the viewing area.