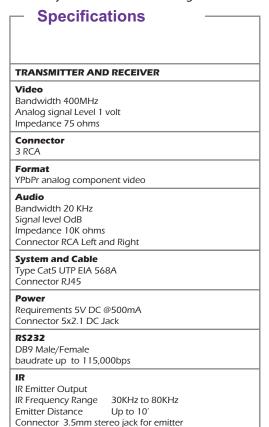

#### **Features**

- Uses easy-to-install, inexpensive CAT5/5e/7/6/8
- Extends output up to 1,000 feet
- Supports high-resolution video up to 1920 x 1200
- HDTV compatible (720p, 1080i, 1080p)
- Supports Component Video (YPbPr)
- 300 MHz bandwidth
- Sends high-resolution HDTV, stereo audio, RS-232 and IR signals from one source to remote location using single cat5
- Compatible with line level stereo audio signals
- High ground loop immunity
- Built-in power surge and transient protection
- Designated trimmer in the remote unit to compensate for cable length
- Compact metal case enclosure
- External power supply
- Transparent RS-232 and IR communication