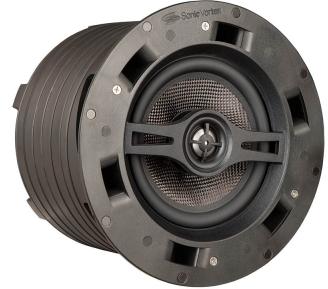

## IC8-BB

## IN CEILING 8" 2-WAY POWERED BY SONIC VORTEX®

Multiple International Patents Awarded Additional Patents Pending Our Sonic Vortex<sup>®</sup> technology generates rich, deep bass and effortless clarity from what most people would call a 'back box', but is not. It is actually a compact, integrated tuned enclosure. This patented technology is a 'twist' on Ported Transmission Line design, that optimizes air movement to produce astonishing sound. The enclosure also keeps sound from bleeding to other rooms while adding 6 to 9dB boost in mid-lower bass.

- 8" Carbon Fiber Woofer
- 1" Titanium Dome Tweeter
- Butyl Rubber Surround
- Pivoting Tweeter
- Speaker Weight: 8.38 lbs (3.8kg)
- Cutout: 10.3" (261.5mm)
- Diameter 11.3" (284mm)
- Depth 8.6" (219.5mm)
- Power Handling: 5-120W
- Impedance: 8Ω
- Installed Frequency Response: 38 Hz 22 kHz
- Sensitivity: 90db
- Grille: Magnetic Bezelless; White Paintable
- Connector Type: Gold Spring Push Terminal
- Optional Pre-construction Bracket: EZBracket Size: B